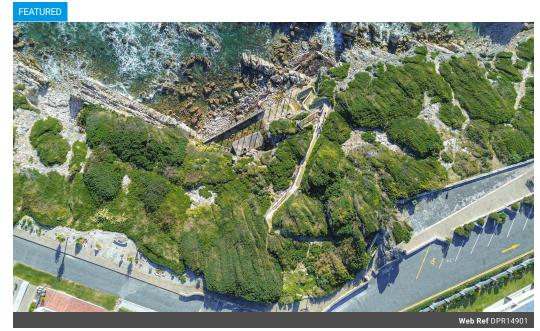

# 2,024m<sup>2</sup> Vacant Land For Sale in De Kelders

R12,400,000

Monthly Bond Repayment R127,991.36 Calculated over 20 years at 11% with no deposit.

Transfer Costs R1,261,752.00 Bond Costs R99,035.00
These calculations are only a guide. Please ask your conveyancer for exact calculations.

### **Exclusive Oceanfront Masterpiece**

180 degree ocean front masterpiece is looking for an investor to capture the benefits of nature & luxury all in one idyllic location overlooking Hermanus.

This exclusive opportunity allows for a truly remarkable one of a kind establishment right on the waters of the best whale watching

Almost 2000 square meter stand also includes a warm fresh water spring located in a breathtaking oceanfront cave, the fresh water springs are 21 degrees all year round, & has been said to have healing properties.