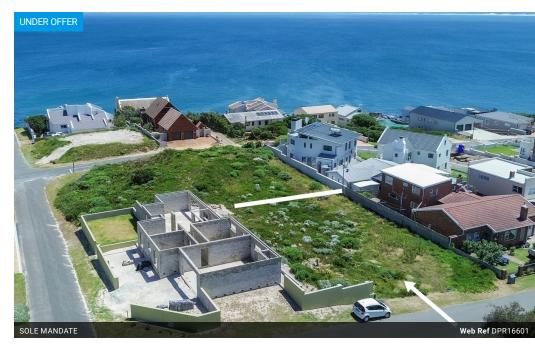

# 595m<sup>2</sup> Vacant Land For Sale in De Kelders

R650,000

Monthly Bond Repayment R6,709.22 Calculated over 20 years at 11% with no deposit.

Transfer Costs R23,730.00 Bond Costs R17,680.00

These calculations are only a guide. Please ask your conveyancer for exact calculations.

## Prime Plot & Plan in Sought after De Kelders Gansbaai

This investment opportunity offers prime level land, Located on a serine & very peaceful road, approved building plans design for this plot Included.