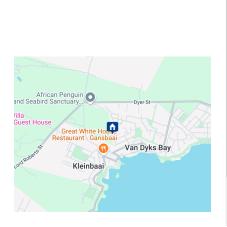

## Elevated plot in Kleinbaai

This larger than average elevated plot is situated in the picturesque little neighborhood called Kleinbaai in Gansbaai. With beautiful views of the surrounding areas, a serene neighborhood and walking distance from the local harbor, you can't miss this opportunity. Opportunities like this are becoming far and few between with the current pace of development so don't delay, call now.

Kleinbaai harbor is well known for its bustling area specializing in marine conservancy trips. Beautiful coastal paths run along the neighbohood where one can take in stunning views and breath clean ocean air. For anything else Gansbaai's CBD is but a short drive away.