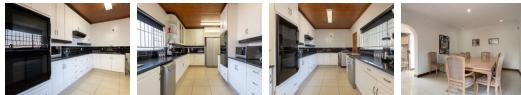

Details:

- Stand Size: 1235sqm
- Under Roof: +-350sqm
- Main Residence:

• 3 Bedrooms

- 2 Sizeable and Newly Renovated Bathrooms
- Two Lounges A Formal Lounge and Casual Lounge with bot leading out onto the Garden
  - Beautiful Kitchen with Granite Tops throughout
  - 4th Bedroom currently made use of as a Laundry Area. Potential 4th Bedroom or Home Office