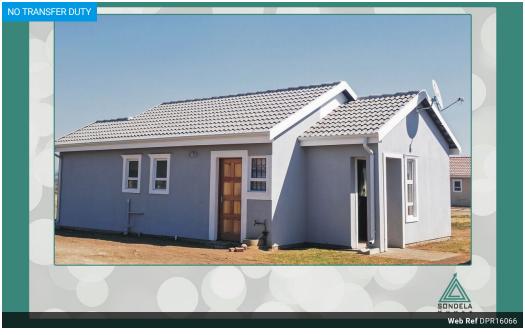

# R779,000

**2** 2

 Monthly Bond Repayment R8,040.75

 Calculated over 20 years at 11% with no deposit.

 Transfer Costs R25,898.00
 Bond Costs R19,565.00

 These calculations are only a guide. Please ask your conveyancer for exact calculations.

### Features

| Pets Allowed | Yes |                     |       |            |  |
|--------------|-----|---------------------|-------|------------|--|
| Interior     |     | Exterior            |       | Sizes      |  |
| Bedrooms     | 2   | Carports / Parkings | 2     | Floor Size |  |
| Bathrooms    | 1   | Security            | No    | Land Size  |  |
| Kitchens     | 1   | Pool                | No    |            |  |
| Recep. Rooms | 1   | Views               | False |            |  |
| Furnished    | No  |                     |       |            |  |

#### Extras

Freestanding Above Road Architect Designed Solar Geyser Innovative Designs Tiled Floors Grass

55m² 245m²