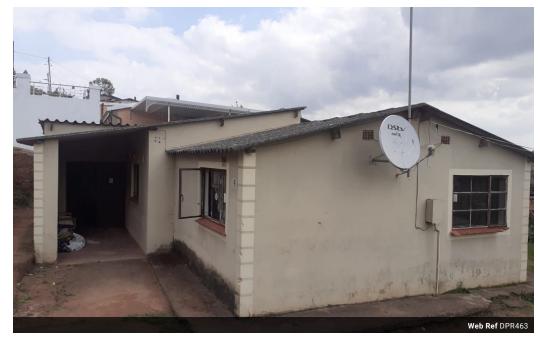

## 3 Bedroom House For Sale in Mpumalanga

No

This is a 3 bedroom house in Mpumalanga Township with a spacious lounge and dining room, kitchen, double garage and covered parking.

## **Features**

Furnished

| Interior    |   | Exterior |       | Sizes     |       |
|-------------|---|----------|-------|-----------|-------|
| Bedrooms    | 3 | Security | No    | Land Size | 453m² |
| Bathrooms   | 1 | Pool     | No    |           |       |
| Kitchens    | 1 | Views    | False |           |       |
| Recen Rooms | 1 |          |       |           |       |