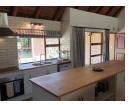

## Ticks all the boxes!

A spacious newly renovated three bedroom home full of charm.

Entering through an enclosed entrance to a spacious and light lounge, dining area with open plan kitchen.

Large sliding doors leading to the front veranda and spacious garden.

## **Features**

| Pets Allowed | Yes |          |       |            |       |
|--------------|-----|----------|-------|------------|-------|
| Interior     |     | Exterior |       | Sizes      |       |
| Bedrooms     | 3   | Garages  | 2     | Floor Size | 186m² |
| Bathrooms    | 2   | Security | Yes   |            |       |
| Kitchens     | 1   | Pool     | Yes   |            |       |
| Recep. Rooms | 2   | Views    | False |            |       |
| Furnished    | No  |          |       |            |       |