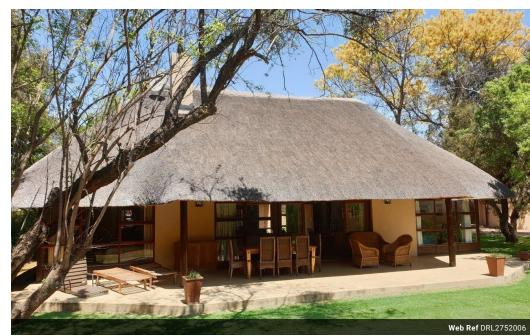

## Ticks all the boxes!

A spacious newly renovated three bedroom home full of charm.

Entering through an enclosed entrance to a spacious and light lounge, dining area with open plan kitchen.

Large sliding doors leading to the front veranda and spacious garden.

The main bedroom en suite has a tranquil private view over the garden on one side with two spacious bedrooms positioned on the other side of the home sharing a modern bathroom.

A sleeping loft above the third bedroom takes care of little visitors who may like to share your wonderful space in this very sought after bushveld environment.