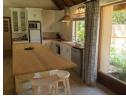

## Ticks all the boxes!

A spacious newly renovated three bedroom home full of charm.

Entering through an enclosed entrance to a spacious and light lounge, dining area with open plan kitchen.

Large sliding doors leading to the front veranda and spacious garden.