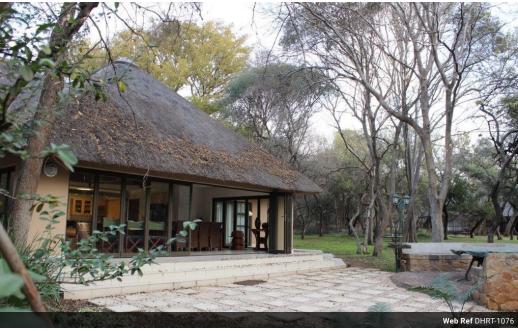

## Serious about living?

Watch the family embark from a water sport experience from your open spacious patio.

The latest luxury features, lighting and furnishings throughout. Spacious lounge, dining room and gourmet kitchen on the lower level, the main bedroom (mes) as well as the two bedroom guest suite are positioned on either side of the lounge. The TV lounge and main guest suite are on the upper level. Enjoy quiet family evenings around your own private braai area. Enjoy game roaming around your lovely bushveld home and be spoilt by the wonderful services this Estate has to offer all owners.

Your boating toys are housed at the back of the Estate in your own private boat locker. Enjoy the Lakeland facilities at the club house, tennis courts and childrens playground while the boating crew take care of your boat after hour. Meet your fellow...

## **Features**

| Pets Allowed | Yes |          |      |            |       |
|--------------|-----|----------|------|------------|-------|
| Interior     |     | Exterior |      | Sizes      |       |
| Bedrooms     | 4   | Garages  | 2    | Floor Size | 276m² |
| Bathrooms    | 3   | Security | Yes  |            |       |
| Kitchens     | 1   | Pool     | Yes  |            |       |
| Recep. Rooms | 3   | Views    | True |            |       |
| Furnished    | No  |          |      |            |       |