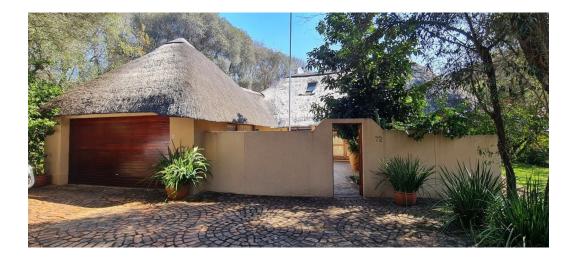

## Full Reno delight!

Enter to a spacious and light lounge, dining area with open plan kitchen.

Large sliding doors leading to the front veranda and spacious garden.

The main bedroom en suite has a tranquil private view over the garden, another bedroom en-suite with a loft room share one side of the home with two spacious bedrooms positioned on the opposite side sharing a bathroom and will leave you with lots of room for those large family gatherings you have wanted to do. With the sleeping lofts above the third and fourth bedroom to take care of little visitors who may like to share your wonderful space in this very sought after bushveld environment.