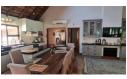

## Full Reno delight!

Enter to a spacious and light lounge, dining area with open plan kitchen.

Large sliding doors leading to the front veranda and spacious garden.

The main bedroom en suite has a tranquil private view over the garden, another bedroom en-suite with a loft room share one side of the home with two spacious bedrooms positioned on the opposite side sharing a bathroom and will leave you with lots of room for those large family gatherings you have wanted to do. With the sleeping lofts above the third and fourth bedroom to take care of little visitors who may like to share your wonderful space in this very sought after bushveld environment.