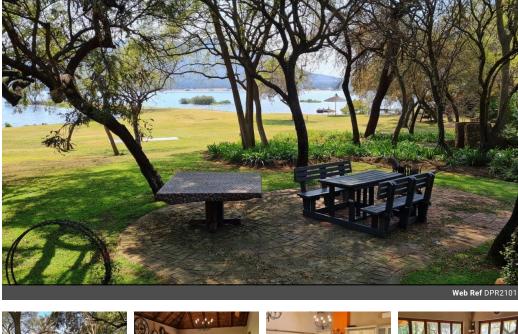

## Waterfront delight!

As you step into this home you are welcomed into a spacious and light lounge, with open plan kitchen. The enclosed patio offers more space for a large family and enables you to spread out a little. Upstairs TV room or office area to work from home. Four spacious bedrooms and two updated bathrooms leaves you with nothing to do but move on in. The main and second bedroom offer a tranquil private view over the garden and Dam. Two more spacious bedrooms (one with sleeping loft) will take care of little visitors who may like to share your wonderful space in this very sought after bushveld environment.

An enclosed courtyard with space to entertain with a built-in braai or if you choose to move out front with views of the dam while you enjoy some family time at your own boma, the choice is yours.

Take a slow walk down the cobbled...

## **Extras**

24 Hour Access 24 Hour Response Aquatic Activities Air Conditioner Boathouse Country Living Covered Patio Dam View Boat Launch Guard Guard House Nature Reserve Lifestyle