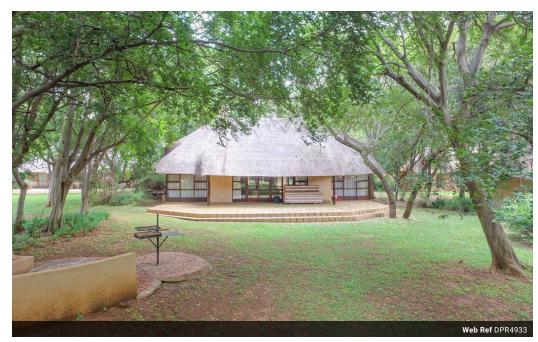

## A dream holiday home for the large family!

If you have a big family then this is the home for you.

With a whopping 7 bedrooms and 4.5 bathrooms, this incredible home is definitely a gem of the bushveld. Nestled in the beautiful Lakeland Estate in Hartbeespoort Dam, this home also includes an open plan lounge, dining and kitchen, with an extended patio onto a big garden, complete with a boma and views of the famous Hartbeespoort Dam.

A bird watchers dream location, this home is available immediately. The estate has a clubhouse, restaurant, tennis courts, jungle gym and swimming pool, as well as a harbour and slipway.

You don't have to drive or fly long distances to get to your destination. Hartbeespoort is only 45 minutes north of Johannesburg, 35 minutes west of Pretoria and 40 minutes east of Rustenburg. This is a centrally located holiday destination to explore...