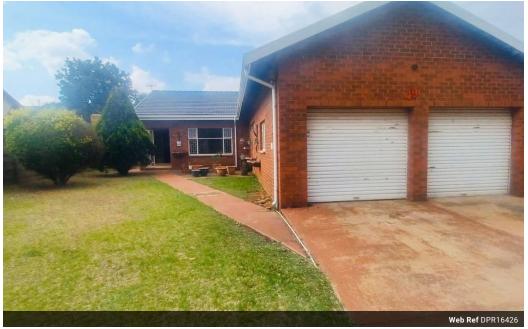

## 3 Bedroom for sale in Bergsig

**a** 2

This inviting freestanding home is nestled in the heart of Bergsig, Heidelberg, offering an ideal blend of comfort and practicality for families seeking both space and style. Set on a generous 1,155-square-meter plot, this face-brick residence boasts a charming, low-maintenance exterior, fully walled for added privacy and security. With a spacious layout, it offers three well-appointed bedrooms and two bathrooms, providing ample room for everyone.

The laminate flooring throughout the interior adds warmth and elegance to the space, while the thoughtful open-plan design creates a natural flow between the lounge, dining area, and kitchen. The kitchen is equipped for modern living, featuring all necessary amenities, and includes a convenient laundry area for added functionality. For those who work from home or require a study..

## Features

| Pets Allowed | Yes |          |       |           |                     |
|--------------|-----|----------|-------|-----------|---------------------|
| Interior     |     | Exterior |       | Sizes     |                     |
| Bedrooms     | 3   | Garages  | 2     | Land Size | 1,155m <sup>2</sup> |
| Bathrooms    | 2   | Security | Yes   |           |                     |
| Kitchens     | 1   | Pool     | No    |           |                     |
| Recep. Rooms | 2   | Views    | False |           |                     |
| Studies      | 1   |          |       |           |                     |
| Furnished    | No  |          |       |           |                     |