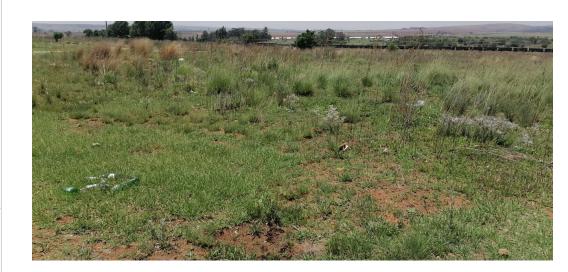

## VACANT STAND- CHOOSE YOUR PLAN!

New Development houses available for sale in Ext 9, Bergsig, Heidelberg. These vacant stands are located in the heart of Bergsig close to most amenities. The packages range from R665, 000 to R 873 500 with sizes ranging from 45 sqm up to 126 sqm. The process starts where you choose the stand of the your liking and then the housing package that you prefer. Then watch your home be built right in front of your eyes...

The houses are newly built and the packages ranges from 2 bedroom to 3 bedroom houses. 3 Bedroom housing offers 2 bathrooms and the 2 bedroom housing offers 1 bathroom. Then your standard open plan lounge and kitchen. The properties allow enough space for future extensions. This developing area is perfect for first buyers and investment, hurry and arrange you viewing!