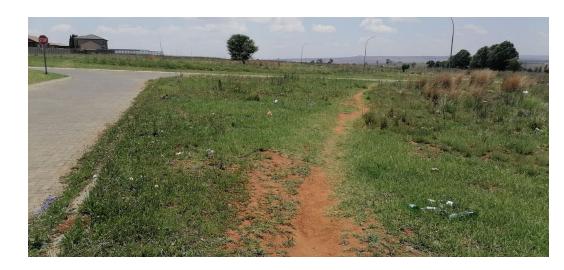

## New Development- Plot and Plan!

New Development houses available for sale in Ext 9, Bergsig, Heidelberg. These vacant stands are located in the heart of Bergsig close to most amenities. The packages range from R665, 000 to R 873 500 with sizes ranging from 45 sqm up to 126 sqm. The process starts where you choose the stand of the your liking and then the housing package that you prefer. Then watch your home be built right in front of your eyes...

The houses are newly built and the packages ranges from 2 bedroom to 3 bedroom houses. 3 Bedroom housing offers 2 bathrooms and the 2 bedroom housing offers 1 bathroom. Then your standard open plan lounge and kitchen. The properties allow enough space for future extensions. This developing area is perfect for first buyers and investment, hurry and arrange you viewing!