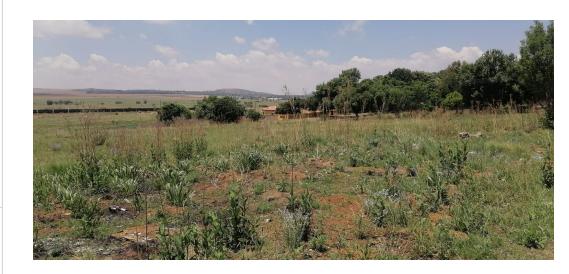

## CHOOSE YOUR STAND AND BUILD!

New Development houses available for sale in Ext 9, Bergsig, Heidelberg. These vacant stands are located in the heart of Bergsig close to most amenities. The packages range from R 665, 000 to R 873 500 with sizes ranging from 45 sqm up to 126 sqm. The process starts where you choose the stand of the your liking and then the housing package that you prefer. Then watch your home be built right in front of your eyes...

The houses are newly built and the packages ranges from 2 bedroom to 3 bedroom houses. 3 Bedroom housing offers 2 bathrooms and the 2 bedroom housing offers 1 bathroom. Then your standard open plan lounge and kitchen. The properties allow enough space for future extensions. This developing area is perfect for first buyers and investment, hurry and arrange you viewing!