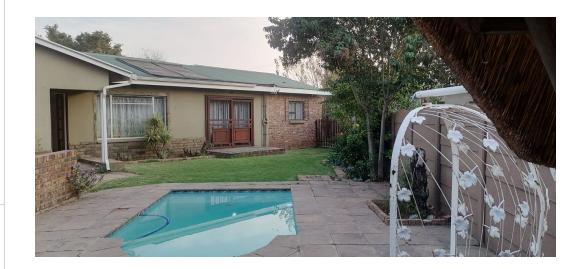

## House For Sale!

This lovely family house located in the heart of Heidelberg, next highways, Town, mall, schools and most amenities.

A true modern family home offering entrance hall leading you to an open lounge, dining and kitchen beautiful kitchen fitted with built in cupboards with granite tops, center island for extra workspace and built in stove with hop and extractor fan, 3 bedrooms with built in cupboards, large main bedroom with ensuite offering double shower and basins and sliding door leading you to the pool area. Great entertainment area with Lapa, built in braai stove plus table and chairs inside the Lapa are included on the sale, automated double garage which can accommodate 3 cars, fully protected by alarm system, window and door proofing and outside

## **Features**

| Pets Allowed | Yes |          |       |           |       |
|--------------|-----|----------|-------|-----------|-------|
| Interior     |     | Exterior |       | Sizes     |       |
| Bedrooms     | 3   | Garages  | 2     | Land Size | 746m² |
| Bathrooms    | 3   | Security | No    |           |       |
| Kitchens     | 1   | Pool     | Yes   |           |       |
| Recep. Rooms | 2   | Views    | False |           |       |
| Furnished    | No  |          |       |           |       |

## Extras

Centre Island Open Plan Special Feature Electric Garage Built In Braai Lapa