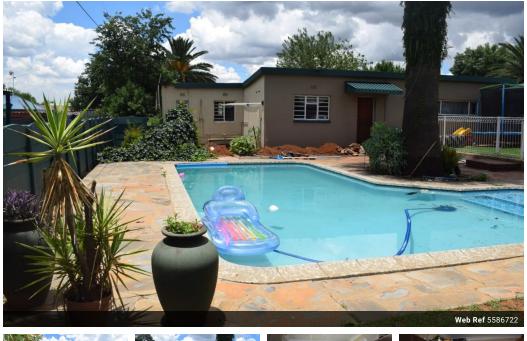

### Heidelberg Central Home with Flatlet.

Do not wait on this one. This well kept family home can be yours at a very reasonable price and that is not all ...... it comes with a flatlet as well as a sparkling blue pool. 3 Bedrooms, main bedroom with ample walk-in cupboards space and can easily become a second bathroom. 1 Neatly tiled bathroom. Kitchen, spacious open plan lounge and dining room as well as on extra room for an office or study.

Veranda with a lovely view where you will be able to enjoy a braai, overlooking the sparkling blue pool. A flatlet can become your inhouse entertainment - en-closed / extra income or for extend family. 1 Garage, 1 carport, alarm, electric gate and electric fence. Do not miss out!!

#### Pets Allowed Yes Interior Exterior Sizes Land Size Bedrooms 3 Garages 1 Bathrooms 2 Carports / Parkings 1 Kitchens Security No 1 Recep. Rooms 2 Pool Yes

https://www.dpgprop.co.za

991m<sup>2</sup>