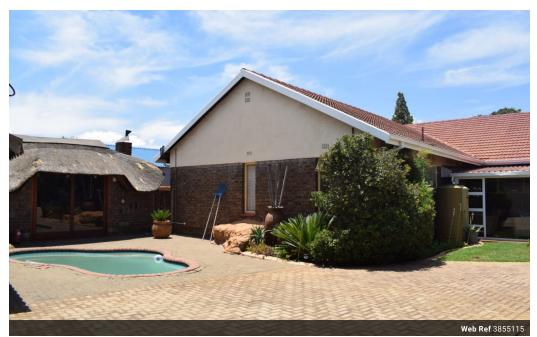

## Lovely, Well Maintained Family Home

4

2 1

2

This is the perfect family home, if space is what you are looking for then this should be it. A lovely family home in Heidelberg Central offers you 3 bedrooms with built in cupboards with laminated flooring. 2 Neatly tiled bathrooms of which 1 en-suite to the main bedroom with walk in closet. Spacious open plan lounge and dining with laminated flooring. A study with a separate family room with a fireplace leading you to the kitchen with a lovely sun room.

A sparkling blue pool taking you to the enclosed lapa with a built in braai. 2 Garages, alarm and beams. Plus a lovely flatlet with 1 bedroom, 1 bathroom built in cupboards. Open plan lounge / dining and kitchen area. Flatlet has it own entrance plus 1 carport and 1 garage.