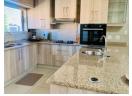

Inside, the home showcases an enclosed, sunlit patio, a spacious open-plan lounge and dining room with a gas fireplace, and an impressive kitchen equipped with granite countertops, an electric...