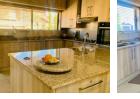

Inside, the home showcases an enclosed, sunlit patio, a spacious open-plan lounge and dining room with a gas fireplace, and an impressive kitchen equipped with granite countertops, an electric...