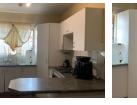

The open-plan lounge and kitchen create a welcoming atmosphere, perfect for entertaining or relaxing. The kitchen is fitted with built-in cupboards, offering plenty of storage space and functionality for cooking. The lounge area is light and airy, with easy access to a cozy patio and a private garden area,...