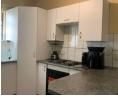

The open-plan lounge and kitchen create a welcoming atmosphere, perfect for entertaining or relaxing. The kitchen is fitted with built-in cupboards, offering plenty of storage space and functionality for cooking. The lounge area is light and airy, with easy access to a cozy patio and a private garden area,...