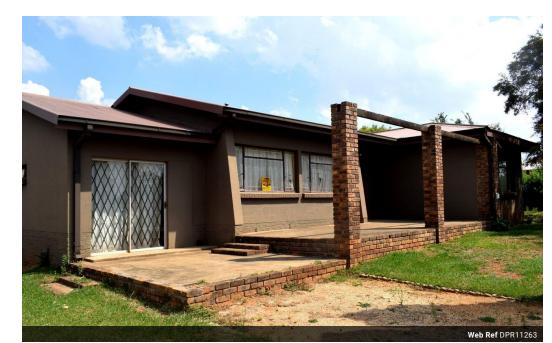

## Unique family home Corner Stand

Looking for forever after? Then look no further. On a corner stand you will find this unique and spacious family home offering you the following upon entrance. A study as well as one of a kind, modern cemcrete kitchen with a braai in the kitchen. Neatly tiled, 5 bedroom home with 3 neatly tiled bathrooms. Spacious lounge with a fireplace, open plan to a dining room. The separate laundry will make this home everything you need.

This property is fully fenced with 2 entrances, offering you excellent security. It has a monitored alarm system with beams outside. Large swimming pool for the warm summer days and a private back yard. Outbuildings that can be used for storage or converted into a granny flat. Garages for 3 vehicles. Do not miss out on this spacious family home.