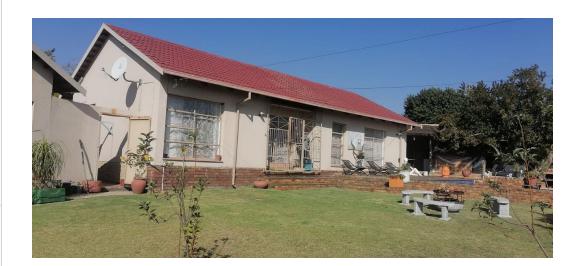

## A 3 Bedroom House With Flatlet!

This home is perfectly suited for all families, it offers both comfort and convenience, being within walking distance of a primary school and close to various amenities. The well-maintained property features an open-plan lounge and dining area filled with natural light, leading to a patio with double glass doors overlooking the pool area. An additional lounge can serve as an extra living space, study, or office. The spacious kitchen is equipped with built-in cupboards. The home includes three bedrooms, all with built-in cupboards. in cupboards, a bathroom, and a separate toilet.

The exterior is equally impressive, boasting a lovely garden and a Lapa that faces the pool—ideal for entertaining on hot summer days. Another patio, currently used as a gym area, adds to the outdoor appeal. A flatlet with a bedroom, lounge, and bathroom is perfect...