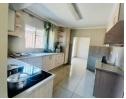

The kitchen boasts generous built-in cupboards, an electric stove, and an under-counter oven, along with a separate scullery equipped with a double sink and washing machine connections for added practicality. This residence includes three bright bedrooms, each fitted with built-in cupboards for ample storage. The...