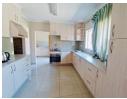

The kitchen boasts generous built-in cupboards, an electric stove, and an under-counter oven, along with a separate scullery equipped with a double sink and washing machine connections for added practicality. This residence includes three bright bedrooms, each fitted with built-in cupboards for ample storage. The...