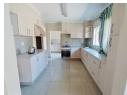

The kitchen boasts generous built-in cupboards, an electric stove, and an under-counter oven, along with a separate scullery equipped with a double sink and washing machine connections for added practicality. This residence includes three bright bedrooms, each fitted with built-in cupboards for ample storage. The...