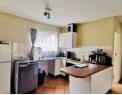

## 2-Bedroom Ground Floor Townhouse, Bergsig!

This neatly kept, 2-bedroom townhouse, located on the ground floor of a well-maintained and secure complex, offers a

comfortable and low-maintenance lifestyle. With 69 square meters of living space, this unit combines convenience and modern living in a practical layout, ideal for small families, first-time buyers, or those seeking a lock-up-and-go home. The open-plan kitchen is both functional and stylish, featuring an electric stove, under-counter oven, and space for a dishwasher or washing machine. It flows seamlessly into the living area, which opens up to a small patio with railings and a built-in braai-perfect for relaxed outdoor entertaining or enjoying a peaceful evening outdoors.