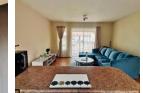

## 2-Bedroom Ground Floor Townhouse, Bergsig!

This neatly kept, 2-bedroom townhouse, located on the ground floor of a well-maintained and secure complex, offers a

comfortable and low-maintenance lifestyle. With 69 square meters of living space, this unit combines convenience and modern living in a practical layout, ideal for small families, first-time buyers, or those seeking a lock-up-and-go home. The open-plan kitchen is both functional and stylish, featuring an electric stove, under-counter oven, and space for a dishwasher or washing machine. It flows seamlessly into the living area, which opens up to a small patio with railings and a built-in braai-perfect for relaxed outdoor entertaining or enjoying a peaceful evening outdoors.