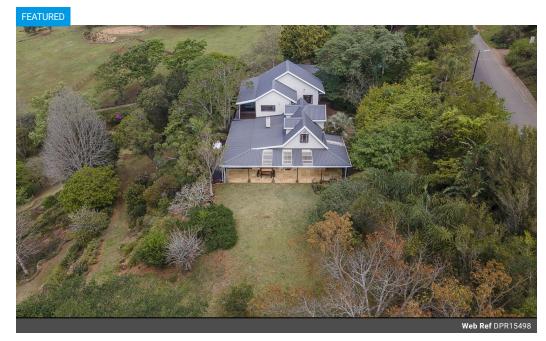

## 5 Bedroom House For Sale in Assagay

R5,450,000

Monthly Bond Repayment R56,254.27

Calculated over 20 years at 11% with no deposit.

Transfer Costs R457,307.00 Bond Costs R65,785.00

These calculations are only a guide. Please ask your conveyancer for exact calculations.

Monthly Rates R3,300

A gem in Summerveld.

New to market, this perfect property has it all.

Located in the upmarket Hawkstone Road, Summerveld, the possibilities are endless with this gem.

The land is 29000sqm and the house and outbuildings combine to give 816 sqm under roof.

The large double story home has so much to offer starting from the 5 bedroom, 4 bathrooms, large wooden deck, undercover veranda with stackable doors, and the list goes on so lets begin.

If you are looking for a stunning and large property to explore the equestrian scene, this offers a lot. There is an already cut platform measuring 2160 sqm which could be made into an arena, stables or even allows another house to be built on it. Below the platform and easily accessed is a very large and mostly flat paddock which is 10 000 sqm and is ideal for horses or a sub division. The platform and the...