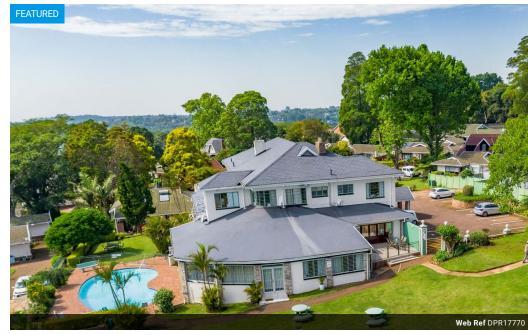

## Secure Estate Living in Botha's Hill

This apartment is situated on the ground floor of the Manor House opening onto the view-site. The apartment is modern and spacious with double door entrance. The unit offers a large, open plan lounge, dining room and kitchen with a built-in electric oven and hob, Caesarstone tops. The two bedrooms have en-suite bathrooms. The unit is very secure with burglar guards on windows and a security gate at the double door entrance. The unit has two open parking bays with ample parking for your visitor's. Falcon Crest is a well-managed and well-maintained Estate with a view-site overlooking the Inanda Dam. A gazebo and communal braai have been built for entertaining or evening sundowners. The Estate further has a communal pool to cool down on those warm summer days or for a late-night dip. The Estate is fully electric fenced while a...