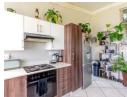

## Secure Estate Living in Botha's Hill

This apartment is situated on the ground floor of the Manor House opening onto the view-site. The apartment is modern and spacious with double door entrance. The unit offers a large, open plan lounge, dining room and kitchen with a built-in electric oven and hob, Caesarstone tops. The two bedrooms have en-suite bathrooms. The unit is very secure with burglar guards on windows and a security gate at the double door entrance. The unit has two open parking bays with ample parking for your visitor's. Falcon Crest is a well-managed and well-maintained Estate with a view-site overlooking the Inanda Dam. A gazebo and communal braai have been built for entertaining or evening sundowners. The Estate further has a communal pool to cool down on those warm summer days or for a late-night dip. The Estate is fully electric fenced while a...