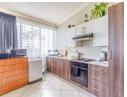

## Secure Estate Living in Botha's Hill

This apartment is situated on the ground floor of the Manor House opening onto the view-site. The apartment is modern and spacious with double door entrance. The unit offers a large, open plan lounge, dining room and kitchen with a built-in electric oven and hob, Caesarstone tops. The two bedrooms have en-suite bathrooms. The unit is very secure with burglar guards on windows and a security gate at the double door entrance. The unit has two open parking bays with ample parking for your visitor's. Falcon Crest is a well-managed and well-maintained Estate with a view-site overlooking the Inanda Dam. A gazebo and communal braai have been built for entertaining or evening sundowners. The Estate further has a communal pool to cool down on those warm summer days or for a late-night dip. The Estate is fully electric fenced while a...