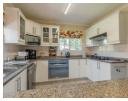

## Serene and Welcoming

2 Bedroom Simples in Serene Complex with a lifestyle your friends will envy.

This immaculate unit offers a kitchen fit for chef with granite tops, gas hob & loads of cupboards.

So many extra's including air conditioning, alarm system, new insulation in the roof, fitted blinds in kitchen, invertor and battery back up 3kva system.