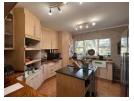

The master built main dwelling has 3 bedrooms downstairs with the master upstairs offering stunning early morning sunrises. The true farm style kitchen wraps around you with solid timber tops and plenty of cupboard space, a scullery and plumbed laundry. The double garage, extra length has an interleading door directly into the main house.