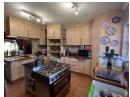

The master built main dwelling has 3 bedrooms downstairs with the master upstairs offering stunning early morning sunrises. The true farm style kitchen wraps around you with solid timber tops and plenty of cupboard space, a scullery and plumbed laundry. The double garage, extra length has an interleading door directly into the main house.