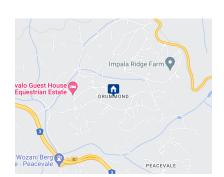

## 1.5 Hectares of vacant land in Drummond. Residential 2

This is a recently subdivided site. Gently sloping gradient. Zoned as Residential Smallholding 2. For wildlife lovers this land has an amazing variety of birds and small wildlife. An ideal site to build your home to your own design and to escape the city. There is a natural spring on the land. There are neighbours on all sides and a wonderful community. This is a sought after area, Call me to view. Reasonable offers will be considered.