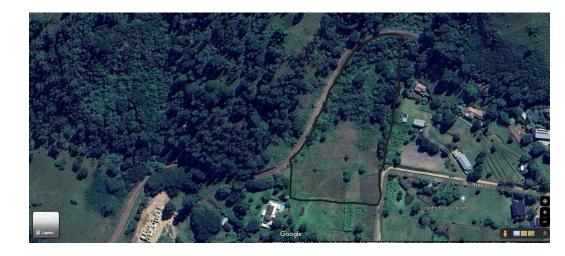

## 1.5 Hectares of vacant land in Drummond. Residential 2

This is a recently subdivided site. Gently sloping gradient. Zoned as Residential Smallholding 2. For wildlife lovers this land has an amazing variety of birds and small wildlife. An ideal site to build your home to your own design and to escape the city. There is a natural spring on the land. There are neighbours on all sides and a wonderful community. This is a sought after area, Call me to view. Reasonable offers will be considered.