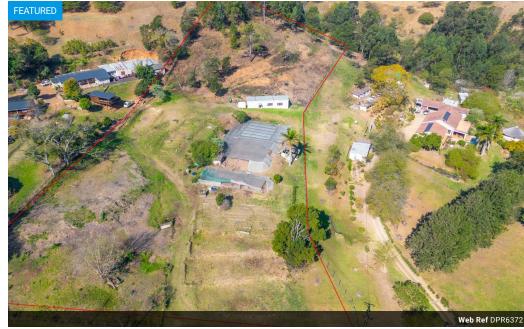

## Country Living with Views

15 000 square metes of vacant land conveniently situated in Drummond. Great opportunity to develop a lovely home of business enterprise.

Property is partially fenced, with a newly built 100m2 solid structure erected, which can be easily converted into accommodation. Easy access to amenities, schools and N3.