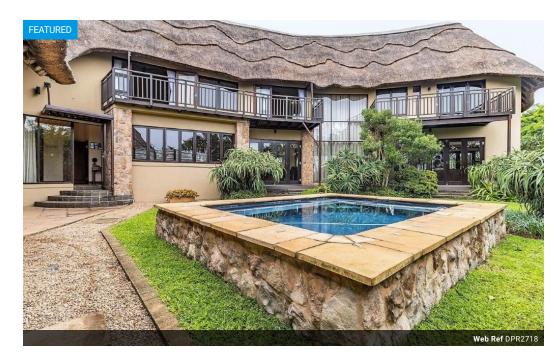

## Phezulu at its best

Located in a cul de sac in this secure Estate, this home is built on one of the most spectacular stands offering luxury and beauty.

Dad will be so impressed with his own private fitted gym.

The home is immaculate with 3 bedrooms upstairs, all opening onto the balcony with a 4th bedroom.

Double volume home with great appeal.

## Features

| Interior     |    | Exterior            |      | Sizes      |         |
|--------------|----|---------------------|------|------------|---------|
| Bedrooms     | 4  | Carports / Parkings | 2    | Floor Size | 518m²   |
| Bathrooms    | 4  | Security            | Yes  | Land Size  | 1,543m² |
| Kitchens     | 1  | Dom. Accom.         | 1    |            |         |
| Recep. Rooms | 2  | Pool                | Yes  |            |         |
| Studies      | 1  | Views               | True |            |         |
| Furnished    | No |                     |      |            |         |