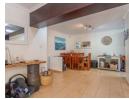

Ground floor offers a modern kitchen with an open plan lounge and dining room area, a spacious bedroom with built-in cupboards and a full family bathroom.

Upper level offers 3 bedrooms with built in cupboards, a lounge with a fireplace, a bathroom with a bath only, yet spacious enough for a shower. Loo is separate. The bonus feature of the upper level is that it has its own entrance, which...