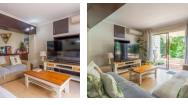

Ground floor offers a modern kitchen with an open plan lounge and dining room area, a spacious bedroom with built-in cupboards and a full family bathroom.

Upper level offers 3 bedrooms with built in cupboards, a lounge with a fireplace, a bathroom with a bath only, yet spacious enough for a shower. Loo is separate. The bonus feature of the upper level is that it has its own entrance, which...