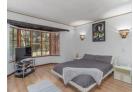

The stone face and thatched roof give a typical "Out of Africa" feel to the whole complex and provides low maintenance and a spectacularly warm and welcoming feel, even though the unit is very roomy. The bedrooms are all large and carpeted with BIC's. Two of them have en suite bathrooms with a full suite of bath, shower, basin and toilet. The main bedroom has a ceiling fan and huge en suite with modern finishes