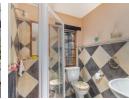

The stone face and thatched roof give a typical "Out of Africa" feel to the whole complex and provides low maintenance and a spectacularly warm and welcoming feel, even though the unit is very roomy. The bedrooms are all large and carpeted with BIC's. Two of them have en suite bathrooms with a full suite of bath, shower, basin and toilet. The main bedroom has a ceiling fan and huge en suite with modern finishes