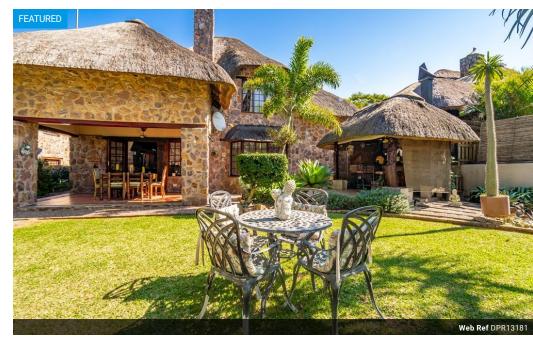

## LUXURY IN A TRADITIONAL AFRICAN SETTING

This beautifully presented home is set in a small complex of just 6 units.

In a well established ad gorgeous complex right in the middle of Hillcrest, you will find this gem.

The stone face and thatched roof give a typical "Out of Africa" feel to the whole complex and provides low maintenance and a spectacularly warm and welcoming feel, even though the unit is very roomy. The bedrooms are all large and carpeted with BIC's. Two of them have en suite bathrooms with a full suite of bath, shower, basin and toilet. The main bedroom has a ceiling fan and huge en suite with modern finishes

The lounge downstairs is tiled and leads to the covered patio, ideal for entertaining, as well as a thatched "man cave" with built in braai, where one can idle away a warm evening with a glass of wine or light up the braai with friends on...