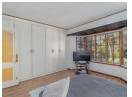

The stone face and thatched roof give a typical "Out of Africa" feel to the whole complex and provides low maintenance and a spectacularly warm and welcoming feel, even though the unit is very roomy. The bedrooms are all large and carpeted with BIC's. Two of them have en suite bathrooms with a full suite of bath, shower, basin and toilet. The main bedroom has a ceiling fan and huge en suite with modern finishes