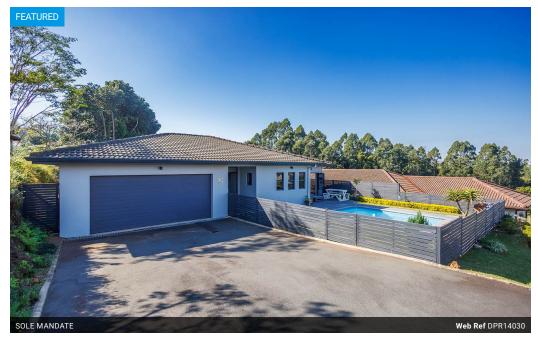

### A gem in Greenvale Village

2.5 😭 2

New to market , this upmarket home has designer features throughout and will sell quickly Greenvale is in a prime location on Shongweni road which allows easy access to Hillcrest, the freeway and schools in the area. This large 3 bedroom, 2.5 bathroom unit is immaculate inside and out. The front garden is level, fenced and has 6 x 3.5m new fibreglass pool.

#### **Features**

| Pets Allowed | Yes |          |       |            |                   |
|--------------|-----|----------|-------|------------|-------------------|
| Interior     |     | Exterior |       | Sizes      |                   |
| Bedrooms     | 3   | Garages  | 2     | Floor Size | 312m <sup>2</sup> |
| Bathrooms    | 2.5 | Security | No    | Land Size  | 859m²             |
| Kitchens     | 1   | Pool     | Yes   |            |                   |
| Recep. Rooms | 3   | Views    | False |            |                   |
| Studies      | 1   |          |       |            |                   |
| Furnished    | No  |          |       |            |                   |