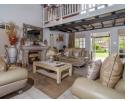

The open planning living is designed around the tastefully renovated kitchen, is ideal for entertaining or quiet evenings. The undercover wrap around patio, (one section has it's own blinds), is perfect for outdoor living, which looks out onto a picturesque village green, completing the tranquil environment.