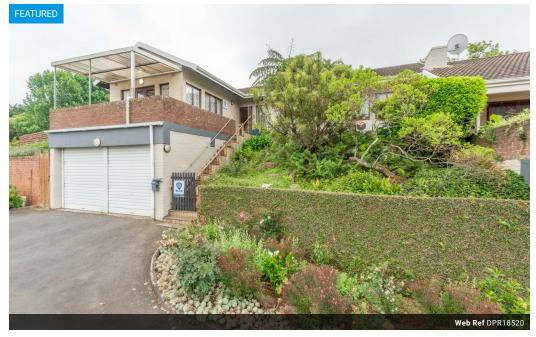

## Lovely Spacious townhouse in well established complex

Easy access to Highway Ideal for families or first time buyers 3 spacious bedrooms 2,5 bathrooms Open plan granite kitchen to dining room Large lounge with fireplace leading onto lovely patio Bonus outside teenpad or office Fenced garden for DOGS AND CATS

## Features

Pets Allowed

| Interior     |    | Exterior    |       | Sizes      |                   |
|--------------|----|-------------|-------|------------|-------------------|
| Bedrooms     | 4  | Garages     | 2     | Floor Size | 142m <sup>2</sup> |
| Bathrooms    | 4  | Security    | Yes   |            |                   |
| Kitchens     | 1  | Dom. Accom. | 1     |            |                   |
| Recep. Rooms | 2  | Pool        | No    |            |                   |
| Furnished    | No | Views       | False |            |                   |