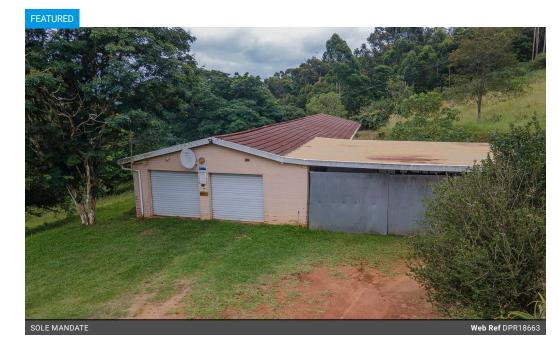

## Working farm in Peacevale

A 13 hectare working farm in Peacevale. Address is Road 400419 Drummond

ERF 425/38, 469/425, 470/425 all 3 erfs are incorporated

Currently leased for agriculture.

The double story house and the 2 cottages are rented out - month to month Zoned as Land use. management holding area.

## Features

| Yes |                     |                                                       |                                                                                                                                                                             |                                                                                 |
|-----|---------------------|-------------------------------------------------------|-----------------------------------------------------------------------------------------------------------------------------------------------------------------------------|---------------------------------------------------------------------------------|
|     | Exterior            |                                                       | Sizes                                                                                                                                                                       |                                                                                 |
| 3   | Garages             | 5                                                     | Land Size                                                                                                                                                                   | 13Ha                                                                            |
| 1   | Carports / Parkings | 2                                                     |                                                                                                                                                                             |                                                                                 |
| 1   | Security            | Yes                                                   |                                                                                                                                                                             |                                                                                 |
| 2   | Pool                | No                                                    |                                                                                                                                                                             |                                                                                 |
| No  | Views               | False                                                 |                                                                                                                                                                             |                                                                                 |
|     | 3<br>1<br>1<br>2    | Exterior  Garages  Carports / Parkings  Security Pool | Exterior         3         Garages         5           1         Carports / Parkings         2           1         Security         Yes           2         Pool         No | Exterior Sizes  Garages 5 Land Size  Carports / Parkings 2 Security Yes Pool No |