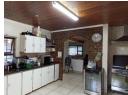

Full family bathroom.

Well appointment large kitchen with a scullery, which is plumbed for 3 appliances, gas stove with space for a double fridge.

Spacious lounge leads out to an entertainment area, which is currently being used as an additional bedroom. 2 sliding doors with security gates, which...