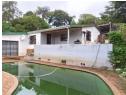

# Family home in Waterfall perfect for the first time buyer

Calling all first-time buyers, add this 3-bedroom, 2-bathroom family home to your list of properties to view.

The home offers the following:

3 bedrooms - 2 with built in cupboards, tiled and the main bedroom has an ensuite with a shower. Main bedroom has a private verandah. Third bedroom has a glass door leading out to the garden.

## **Features**

| Pets Allowed | Yes |                     |       |            |                     |
|--------------|-----|---------------------|-------|------------|---------------------|
| Interior     |     | Exterior            |       | Sizes      |                     |
| Bedrooms     | 3   | Carports / Parkings | 3     | Floor Size | 206m²               |
| Bathrooms    | 2   | Security            | Yes   | Land Size  | 2,160m <sup>2</sup> |
| Kitchens     | 1   | Pool                | Yes   |            |                     |
| Recep. Rooms | 2   | Views               | False |            |                     |
| Studies      | 1   |                     |       |            |                     |
| Furnished    | No  |                     |       |            |                     |