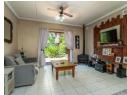

Living & kitchen area - The home offers 2 lounges, one lounge includes a fireplace for cozy nights and a dining room area, which is carpeted. The older style kitchen offers a double sink, built-in cupboards a separate scullery/laundry for convenience. with access