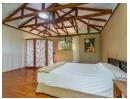

Bedrooms - Upstairs Main bedroom with en-suite bathroom and wooden floors. Bedroom 2 with built-in cupboards and carpeted floors. Bedroom 3 with ceiling fan, built-in cupboards, concrete and screeded floors. Bedroom 4 with ceiling fan, concrete and screeded floors. Bedroom 5 with en-suite bathroom, french doors, patio, built-in cupboards and laminate wood floors.