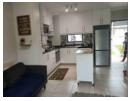

## Immaculate Townhouse For Sale

Experience modern living in this immaculate townhouse, featuring an open plan living area with a kitchen equipped with granite tops, glass hob, under-counter oven, and a centre island. Enjoy the natural beauty of your garden from the patio, perfect for relaxing with your pets.

Property Details: Three bedrooms (two upstairs, one downstairs), two full bathrooms (one en-suite), and a guest toilet. The open plan living area offers a view of nature, and the kitchen has ample cupboard space, granite tops, a glass hob, an under-counter oven, and a center island. The third bedroom can be used as a study. The main bedroom opens onto a balcony overlooking the lovely garden and conservancy. Additional features include two parking bays (one covered, one open), a fully fitted inverter, and allowance for two pets (cats and dogs). Estate...