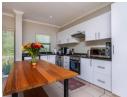

The open-plan kitchen is a chef's dream, complete with quartz countertops and top-of-the-line Gas hob and oven. The expansive living and dining areas open up to a large covered veranda,...