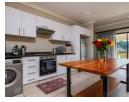

The open-plan kitchen is a chef's dream, complete with quartz countertops and top-of-the-line Gas hob and oven. The expansive living and dining areas open up to a large covered veranda,...