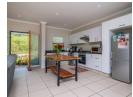

The open-plan kitchen is a chef's dream, complete with quartz countertops and top-of-the-line Gas hob and oven. The expansive living and dining areas open up to a large covered veranda,...