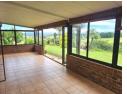

A spacious fully enclosed glass patio with stacking doors opening onto a magnificent garden filled with birds is the highlight of the home. The lounge and open plan dining room lead out onto the patio. The kitchen is completely fitted with walk in pantry, glass top inductor hob and electric oven plus plenty of cupboards and drawers.