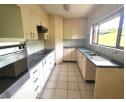

A spacious fully enclosed glass patio with stacking doors opening onto a magnificent garden filled with birds is the highlight of the home. The lounge and open plan dining room lead out onto the patio. The kitchen is completely fitted with walk in pantry, glass top inductor hob and electric oven plus plenty of cupboards and drawers.