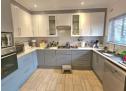

## Features

| Pets Allowed | Yes |          |      |            |                   |
|--------------|-----|----------|------|------------|-------------------|
| Interior     |     | Exterior |      | Sizes      |                   |
| Bedrooms     | 3   | Garages  | 4    | Floor Size | 220m <sup>2</sup> |
| Bathrooms    | 2   | Security | Yes  |            |                   |
| Kitchens     | 1   | Pool     | No   |            |                   |
| Recep. Rooms | 4   | Views    | True |            |                   |
| Furnished    | No  |          |      |            |                   |