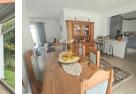

Two fully enclosed glass patios run parallel to each other on either sides of the house with sliding doors to enable them to open at any point or to all be open. All the bedrooms open out onto these patios as does the lounge and dining room. The main bedroom is very spacious with walk in closet and en suite bathroom. The next bedroom has a bathroom opposite for use by other guests but also opens onto the veranda. The third bedroom opens out to the opposite ...