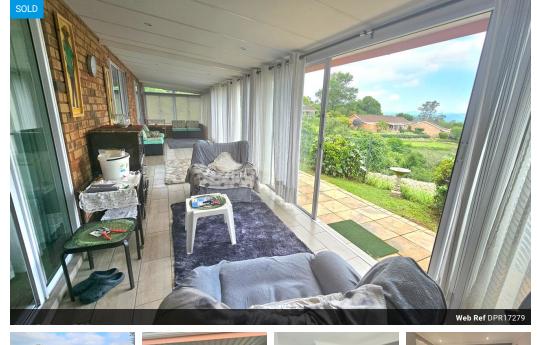

Two fully enclosed glass patios run parallel to each other on either sides of the house with sliding doors to enable them to open at any point or to all be open. All the bedrooms open out onto these patios as does the lounge and dining room. The main bedroom is very spacious with walk in closet and en suite bathroom. The next bedroom has a bathroom opposite for use by other guests but also opens onto the veranda. The third bedroom opens out to the opposite ...