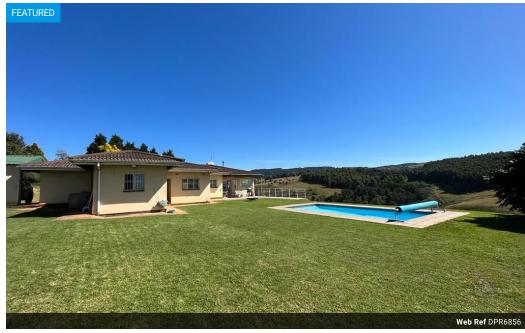

## 84ha Midlands Farm R9 800 000

Fertile, well developed farm in Dargle. 35ha arable lands, deep soils. 12ha kikuyu pastures, balance veld. Well watered with strong stream running through. Comfortable, modern 4 bedroom home with picture windows overlooking the valley. Garaging, storerooms, equipment shed. Large secure shed with cement floor, 315kVA electricity supply and SQ. Neat & tidy, very good value!

## Features

| Pets Allowed | Yes |                     |      |            |       |
|--------------|-----|---------------------|------|------------|-------|
| Interior     |     | Exterior            |      | Sizes      |       |
| Bedrooms     | 4   | Garages             | 2    | Floor Size | 360m² |
| Bathrooms    | 3   | Carports / Parkings | 4    | Land Size  | 84Ha  |
| Kitchens     | 1   | Security            | No   |            |       |
| Recep. Rooms | 2   | Dom. Accom.         | 3    |            |       |
| Furnished    | No  | Pool                | No   |            |       |
|              |     | Views               | True |            |       |