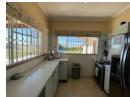

## 84ha Midlands Farm R9 800 000

Fertile, well developed farm in Dargle. 35ha arable lands, deep soils. 12ha kikuyu pastures, balance veld. Well watered with strong stream running through. Comfortable, modern 4 bedroom home with picture windows overlooking the valley. Garaging, storerooms, equipment shed. Large secure shed with cement floor, 315kVA electricity supply and SQ. Neat & tidy, very good value!

## Features

| Pets Allowed | Yes |                     |      |            |       |
|--------------|-----|---------------------|------|------------|-------|
| Interior     |     | Exterior            |      | Sizes      |       |
| Bedrooms     | 4   | Garages             | 2    | Floor Size | 360m² |
| Bathrooms    | 3   | Carports / Parkings | 4    | Land Size  | 84Ha  |
| Kitchens     | 1   | Security            | No   |            |       |
| Recep. Rooms | 2   | Dom. Accom.         | 3    |            |       |
| Furnished    | No  | Pool                | No   |            |       |
|              |     | Views               | True |            |       |