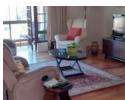

## HOWICK NORTH R 1 450 000

Neat and Spacious 114m<sup>2</sup> First Floor Flat with Stunning Views.

This beautifully presented 114m² first-floor flat offers both comfort and style, with exceptional views across Midmar Dam.

Wide Entrance Hall: Accessible via a lobby with both stairs and a ramp for convenience.

Two Spacious Bedrooms: Both bedrooms feature built-in cupboards, are carpeted, and offer ample space. The main bedroom boasts a bay window with breathtaking views of Midmar Dam.

Full, Spacious Bathroom: Equipped with modern amenities, including a large mirror above a built-in vanity cabinet and basin. The bathroom also features a separate cosmetic/medicine cabinet, blinds, and a bright, airy shower with convenient shelves.

Large Linen Cupboard: Located in the passage for added storage.

Modern Open-Plan Kitchen: The kitchen is both functional and stylish,...