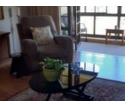

Wide Entrance Hall: Accessible via a lobby with both stairs and a ramp for convenience.

Two Spacious Bedrooms: Both bedrooms feature built-in cupboards, are carpeted, and offer ample space. The main bedroom boasts a bay window with breathtaking views of Midmar Dam.