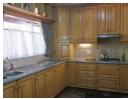

Large office.

Long lounge/dining room with double doors leading out into a private garden.

Modern Beachwood fully fitted kitchen with loads of built-in curboards and drawers, dishwasher space, gas hob, electric oven and

warming drawer. Large pantry room off the kitchen or could be a linen room for the B&B.

Guest loo and handwash basin. Separate laundry / ironing room.

Large study / utility room or guest bedroom.

Lounge with huge fireplace-now a bedsit with doors leading into garden.