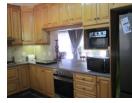

Large office.

Long lounge/dining room with double doors leading out into a private garden.

Modern Beachwood fully fitted kitchen with loads of built-in curboards and drawers, dishwasher space, gas hob, electric oven and

warming drawer. Large pantry room off the kitchen or could be a linen room for the B&B.

Guest loo and handwash basin. Separate laundry / ironing room.

Large study / utility room or guest bedroom.

Lounge with huge fireplace-now a bedsit with doors leading into garden.