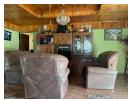

Large open plan lounge and dining room.

Kitchen is spacious with a double sink. No built in cupboards.

Rondavel - requires some TLC...

Staff quarters consists of 3 rooms.

No garaging. Prepaid electricity and municipal water.