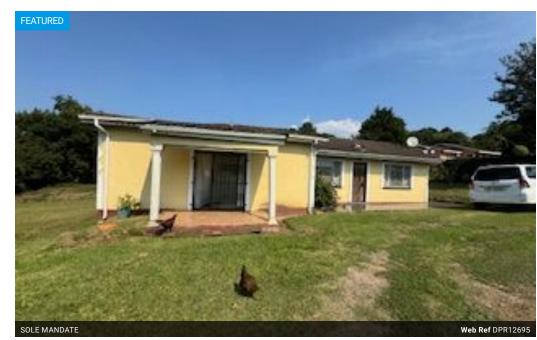

## 3 BEDROOM HOME ON A LARGE STAND IN HOWICK FOR SALE

3 BEDROOM HOME ON A LARGE STAND IN HOWICK FOR SALE

This property boasts a very large garden, which can be subdividable! Main house consists of 3 bedrooms(no built in cupboards) and one bathroom.

Large open plan lounge and dining room.

Kitchen is spacious with a double sink. No built in cupboards.

Rondavel - requires some TLC...

Staff quarters consists of 3 rooms.

No garaging. Prepaid electricity and municipal water.