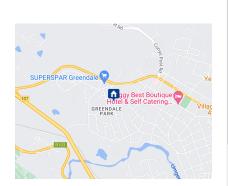

The property is fully fenced.

Conveniently positioned, close to the N3, the high school and Greendale Spar.