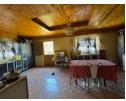

Large open plan lounge and dining room.

Kitchen is spacious with a double sink. No built in cupboards.

Rondavel - requires some TLC...

Staff quarters consists of 3 rooms.

No garaging. Prepaid electricity and municipal water.