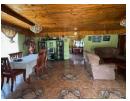

## 3 BEDROOM HOME ON A LARGE STAND IN HOWICK FOR SALE

3 BEDROOM HOME ON A LARGE STAND IN HOWICK FOR SALE

This property boasts a very large garden, which can be subdividable! Main house consists of 3 bedrooms(no built in cupboards) and one bathroom.

Large open plan lounge and dining room.

Kitchen is spacious with a double sink. No built in cupboards.

Rondavel - requires some TLC...

Staff quarters consists of 3 rooms.

No garaging. Prepaid electricity and municipal water.