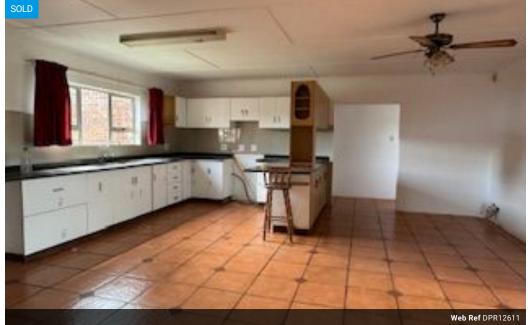

As you step inside, you're greeted by a spacious TV room and lounge adorned with a unique fireplace, creating a cozy ambiance perfect for relaxing evenings with loved ones. The open-plan layout seamlessly connects the kitchen and dining area, providing an ideal space for entertaining guests and fostering family togetherness. The kitchen has recently been renovated, featuring contemporary finishes and ample storage space within built-in cupboards.