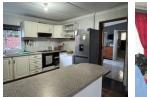

## UNIQUE 3 BED SIMPLEX - (only 2 units in complex)

HOWICK – R950 000.00 Unusual Simplex with only 2 units in the Complex.

Entrance Hall.

3

3 Bedrooms with built-in cupboards. 1 shower ensuite bathroom and walk-in closet. Second shower room tiled floor to ceiling. Open Plan lounge /dining room. Separate laundry room. Well fitted kitchen. Undercounter oven and hob. Single long garage. Lots of parking space. Extras: Alarmed, remote gate. Beams.