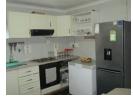

## UNIQUE 3 BED SIMPLEX - (only 2 units in complex)

HOWICK – R950 000.00 Unusual Simplex with only 2 units in the Complex.

Entrance Hall.

3

3 Bedrooms with built-in cupboards. 1 shower ensuite bathroom and walk-in closet. Second shower room tiled floor to ceiling. Open Plan lounge /dining room. Separate laundry room. Well fitted kitchen. Undercounter oven and hob. Single long garage. Lots of parking space. Extras: Alarmed, remote gate. Beams.

## Features

Pets Allowed

| Interior     |    | Exterior |       | Sizes      |
|--------------|----|----------|-------|------------|
| Bedrooms     | 3  | Garages  | 1     | Floor Size |
| Bathrooms    | 2  | Security | Yes   |            |
| Kitchens     | 1  | Pool     | No    |            |
| Recep. Rooms | 2  | Views    | False |            |
| Furnished    | No |          |       |            |