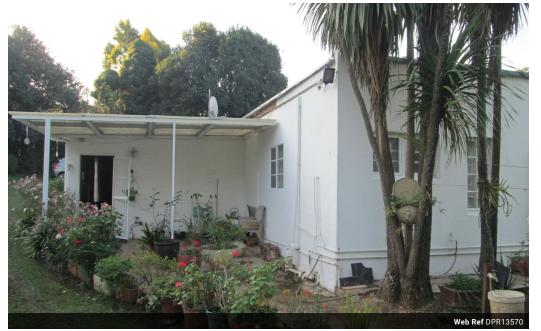

## UNIQUE 3 BED SIMPLEX - (only 2 units in complex)

HOWICK – R950 000.00 Unusual Simplex with only 2 units in the Complex.

Entrance Hall.

3

3 Bedrooms with built-in cupboards. 1 shower ensuite bathroom and walk-in closet. Second shower room tiled floor to ceiling. Open Plan lounge /dining room. Separate laundry room. Well fitted kitchen. Undercounter oven and hob. Single long garage. Lots of parking space. Extras: Alarmed, remote gate. Beams.