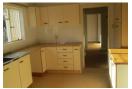

Large kitchen with many built-in cupboards and laundry space (no stove).

Extra large lounge/dining room with air conditioning.

Foyer with linen cupboard.
Single remote-controlled long garage with access into the unit.
Enclosed private back garden with sunny patio.